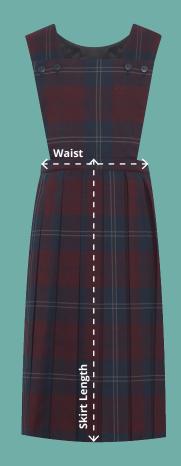

## Waist

Measure from one side of the waist to the other with the pinafore laid down flat.

## Skirt Length (Waistband to hem)

Measure from the top of the waistband to the hem with the pinafore laid flat.

Prestwick Tartan Pinafore Code: AAAA112026 (1EL)

| Prestwick Tartan Pinafore |      |      |      |      |      |      |      |       |      |
|---------------------------|------|------|------|------|------|------|------|-------|------|
| Age                       | 3-4  | 4-5  | 5-6  | 6-7  | 7-8  | 8-9  | 9-10 | 11-12 | 13   |
| Waist (cm)*               | 27.9 | 27.9 | 30.5 | 30.5 | 30.5 | 33   | 33   | 35.6  | 35.6 |
| Skirt Length (cm)*        | 27.6 | 31.3 | 35.1 | 38.7 | 42.5 | 46.4 | 49.3 | 53.7  | 57.5 |